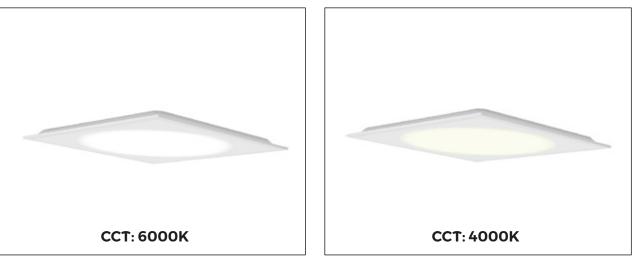

| Photometric parameters          |                                    |
|---------------------------------|------------------------------------|
| Flux lumens:                    | 3400LM                             |
| Efficiency:                     | 85Lm/ω                             |
| CRI:                            | Ra>80                              |
| SDCM:                           | <6                                 |
| Beam angle:                     | 120°                               |
| IRF,UGR request:                | IRF<5%                             |
| Luminous Decay:                 | after 1000H, decay<10%             |
| Operating temperature<br>range: | -20℃~ 40℃                          |
| Lifetime:                       | 20,000hrs                          |
| Warranty:                       | 3 years                            |
| Safety                          |                                    |
| IP grade:                       | IP20                               |
| Insulation class:               | CLASS II                           |
| Body Hi-pot:                    | 1.5KV                              |
| Certification                   |                                    |
| Certification:                  | CE, RoHS, EMC                      |
| Colour Temperature              |                                    |
|                                 | 6000K (SKU E813), 4000K (SKU E814) |
| Body Colour                     |                                    |
|                                 | White                              |