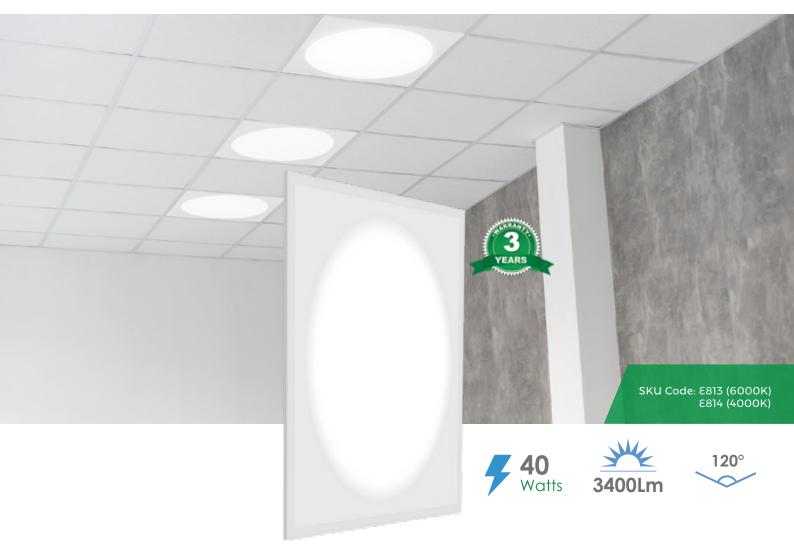

# Moon Light LED Backlit Panel Light, 60x60cms

Most Innovative Design Ceiling Panel for Offices, Retail Shops, Hospitals, etc

## Features

- Most Innovative Moon Light effect within a 60x60cms LED Panel Light. Creates a unique experience for any type of application
- Ideal for replacing 60x60cm false ceiling tiles & energy consuming fluorescent tube hanging light.
- Ideal For Offices, Meeting rooms, Conference rooms, Corridors, Dental & Doctors Practice rooms, Waiting rooms
- Sreat Value Effect for Minimum Price, Saves 50% On Running Costs Due To LED Technology
- Backlit LED Panel Design which makes it long-lasting and durable with less chances of colours deteriorating

# **Technical Specifications:**

| Body                   |                                                                |
|------------------------|----------------------------------------------------------------|
| Frame:                 | Aluminum                                                       |
| Diffussor              | PS                                                             |
| Backcover:             | Iron                                                           |
| Body wire:             | 0.3mm, CLASS II, Body connection is DC<br>Male, 0.3mm          |
| Installation type:     | Recessed                                                       |
| Driver                 |                                                                |
| Driver type:           | External                                                       |
| Driver:                | External constant current, isolated with emc/CE, No flickering |
| Driver connector:      | Female                                                         |
| Shell material:        | Plastic                                                        |
| Output:                | 27-40V 1000MA                                                  |
| Protection:            | Short circuit protection                                       |
| Hi-pot:                | AC to DC Pass 3.0kv hi-pot                                     |
| LEDS                   |                                                                |
| PCB:                   | Aluminum                                                       |
| Leds:                  | 48PCS ; SMD2835; 0.2W/LED                                      |
| Size                   |                                                                |
| Body weight(N.W.):     | 1.4kgs                                                         |
| Body size:             | 595*595*30MM                                                   |
| Electricity Parameters |                                                                |
| Input voltage:         | AC220-240V 50/60HZ                                             |
| Power:                 | 40W                                                            |
| PF:                    | >0.9                                                           |
| Starting time:         | <0.5s                                                          |
| Dimmable:              | No                                                             |

| Photometric parameters          |                                    |
|---------------------------------|------------------------------------|
| Flux lumens:                    | 3400LM                             |
| Efficiency:                     | 85Lm/ω                             |
| CRI:                            | Ra>80                              |
| SDCM:                           | <6                                 |
| Beam angle:                     | 120°                               |
| IRF,UGR request:                | IRF<5%                             |
| Luminous Decay:                 | after 1000H, decay<10%             |
| Operating temperature<br>range: | -20℃~ 40℃                          |
| Lifetime:                       | 20,000hrs                          |
| Warranty:                       | 3 years                            |
| Safety                          |                                    |
| IP grade:                       | IP20                               |
| Insulation class:               | CLASS II                           |
| Body Hi-pot:                    | 1.5KV                              |
| Certification                   |                                    |
| Certification:                  | CE, RoHS, EMC                      |
| Colour Temperature              |                                    |
|                                 | 6000K (SKU E813), 4000K (SKU E814) |
| Body Colour                     |                                    |
|                                 | White                              |