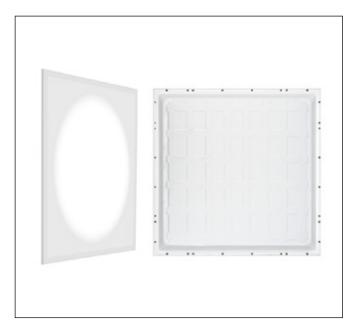

# **Technical Specifications:**

| Body                   |                                                                |
|------------------------|----------------------------------------------------------------|
| Frame:                 | Aluminum                                                       |
| Diffussor              | PS                                                             |
| Backcover:             | Iron                                                           |
| Body wire:             | 0.3mm, CLASS II, Body connection is DC<br>Male, 0.3mm          |
| Installation type:     | Recessed                                                       |
| Driver                 |                                                                |
| Driver type:           | External                                                       |
| Driver:                | External constant current, isolated with emc/CE, No flickering |
| Driver connector:      | Female                                                         |
| Shell material:        | Plastic                                                        |
| Output:                | 27-40V 1000MA                                                  |
| Protection:            | Short circuit protection                                       |
| Hi-pot:                | AC to DC Pass 3.0kv hi-pot                                     |
| LEDS                   |                                                                |
| PCB:                   | Aluminum                                                       |
| Leds:                  | 48PCS ; SMD2835; 0.2W/LED                                      |
| Size                   |                                                                |
| Body weight(N.W.):     | 1.4kgs                                                         |
| Body size:             | 595*595*30MM                                                   |
| Electricity Parameters |                                                                |
| Input voltage:         | AC220-240V 50/60HZ                                             |
| Power:                 | 40W                                                            |
| PF:                    | >0.9                                                           |
| Starting time:         | <0.5s                                                          |
| Dimmable:              | No                                                             |