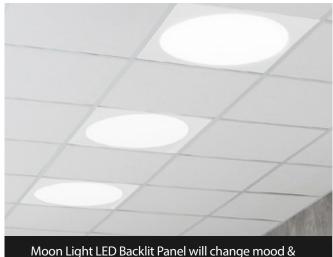

# Moon Light LED Backlit Panel Light, 60x60cms

Most Innovative Design Ceiling Panel for Offices, Retail Shops, Hospitals, etc

create a perfect Moon Light ambience.